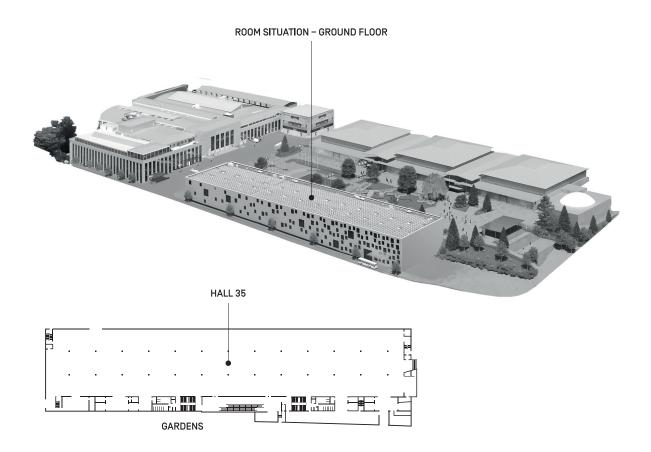

Elevator       | Yes           |

These descriptions do not constitute a contractual document. The information, room capacity, pictures and plans are provided for information purposes.

## **ROOM SITUATION**

### INFRASTRUCTURE AND FIXED EQUIPMENT

- Direct logistical access from the underground car park and the gardens
- Fixed projection and sound systems
- 60sq.m. stage
- Hall with windows
- Hall lighting with custom options (per zone and dimmable)
- Technical culverts network electrical, IT and water (details upon request)
- Heating and ventilation with central and peripheral diffusers
- Wi-Fi

#### MOBILE EQUIPMENT

- · Chairs and tables
- Committee tables
- Lectern
- Cloakroom
- Translation booths
- Welcome desks

### FREIGHT ELEVATOR

• Dimensions: 4.00×2.55×2.95

• Load: 7,000 kg