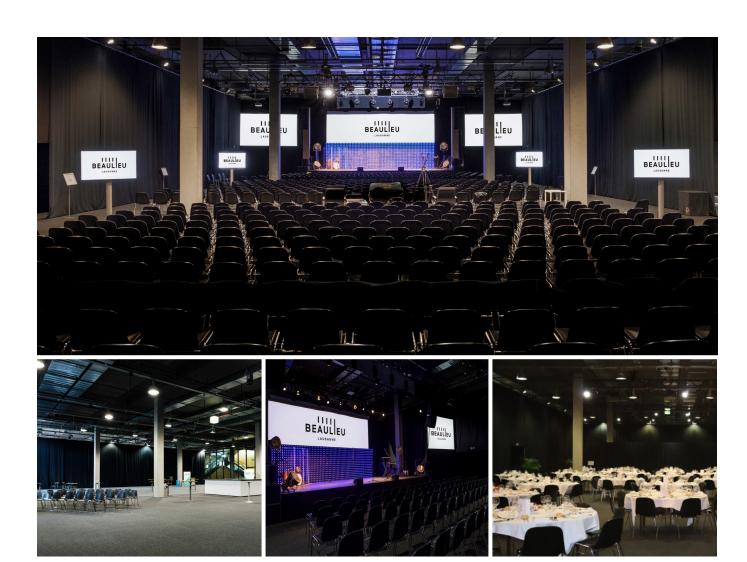

# **ROOM H35**

Room H35 is a temporary room in a stately industrial-style hall. This room, located in the exhibition hall «Sud», is equipped with advanced technical equipment that allows it to host both conferences and gala evenings. This large space can be partitioned to ensure a warm atmosphere for smaller events.

An adjoining foyer of 1,000 sq.m. can accommodate a catering area or an exhibition space. Room H35 has several logistical access as well as a glazed visitor entrance door overlooking the site's gardens.

School 260 seats

Theater 784 seats

Banquet 550 seats

Cocktail 1000 persons

R00M H35

| TECHNICAL DATA |               |
|----------------|---------------|
| Area           | 1900sq.m.     |
| Height         | 5.7m          |
| Floor load     | 2,000kg/sq.m. |
| Level          | 0             |
| Elevator       | Yes           |