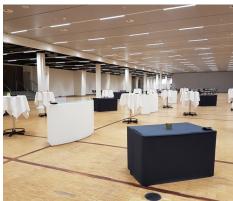

## HALL<sub>1</sub>

The 2,770 sq.m. Hall 1 is located on the ground floor of the Conference Centre and is directly accessible from the main hall. It also benefits from its own loading dock. With a solid coated oak flooring, this hall is ideal for the organisation of exhibitions, conferences or dinners. The Hall 1 also provides access to Hall 7. It is frequently used for dinners, cocktails and conferences during large-scale events in the Conference Centre. The hall is equipped with movable walls allowing for the formation of two meeting rooms suitable for 270 to 1,000 participants in theatre-style.

## **MOBILE EQUIPMENT**

- Tables and chairs
- Adjustable stage
- Cloakroom
- Welcome desks