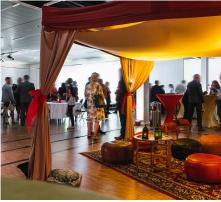

## HALL<sub>1</sub>

The 2,770 sq.m. Hall 1 is located on the ground floor of the Conference Centre and is directly accessible from the main hall. It also benefits from its own loading dock. With a solid coated oak flooring, this hall is ideal for the organisation of exhibitions, conferences or dinners. The Hall 1 also provides access to Hall 7. It is frequently used for dinners, cocktails and conferences during large-scale events in the Conference Centre. The hall is equipped with movable walls allowing for the formation of two meeting rooms suitable for 270 to 1,000 participants in theatre-style.