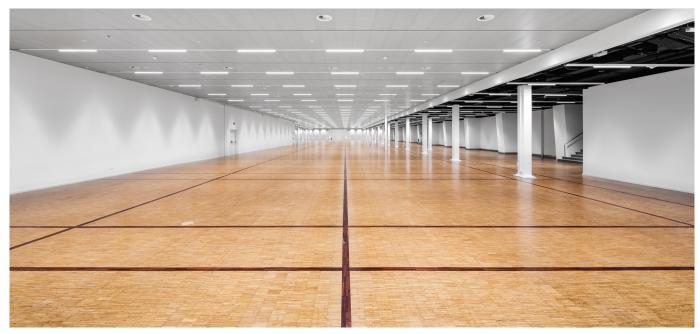

## HALL<sub>1</sub>

The 2,770 sq.m. Hall 1 is located on the ground floor of the Conference Centre and is directly accessible from the main hall. It also benefits from its own loading dock. With a solid coated oak flooring, this hall is ideal for the organisation of exhibitions, conferences or dinners. The Hall 1 also provides access to Hall 7. It is frequently used for dinners, cocktails and conferences during large-scale events in the Conference Centre. The hall is equipped with movable walls allowing for the formation of two meeting rooms suitable for 270 to 1,000 participants in theatre-style.

HALL 1 B''I

| TECHNICAL DATA |             |
|----------------|-------------|
| Area           | 2,770 sq.m. |
| Height         | 3.4 - 3.8m  |
| Floor load     | 150kg/sq.m. |
| Level          | 0           |
| Elevator       | Yes         |