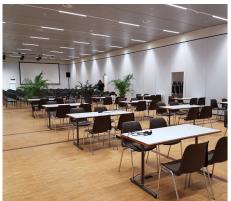

## HALL<sub>1</sub>

The 2,770 sq.m. Hall 1 is located on the ground floor of the Conference Centre and is directly accessible from the main hall. It also benefits from its own loading dock. With a solid coated oak flooring, this hall is ideal for the organisation of exhibitions, conferences or dinners. The Hall 1 also provides access to Hall 7. It is frequently used for dinners, cocktails and conferences during large-scale events in the Conference Centre. The hall is equipped with movable walls allowing for the formation of two meeting rooms suitable for 270 to 1,000 participants in theatre-style.

## **MOBILE EQUIPMENT**

- Tables and chairs
- Adjustable stage
- Cloakroom
- Welcome desks