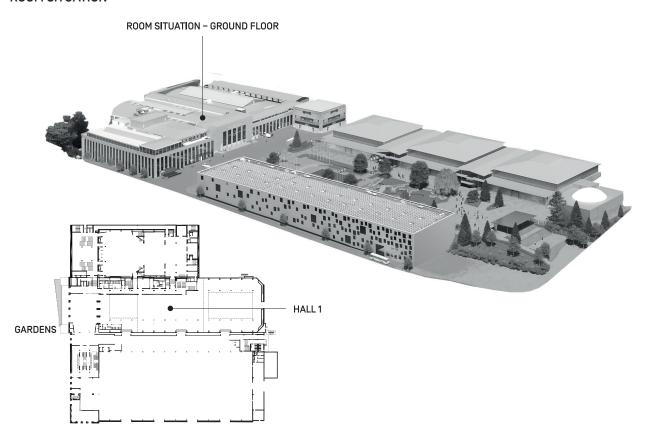

## **ROOM SITUATION**

## HALL<sub>1</sub>

The 2,770 sq.m. Hall 1 is located on the ground floor of the Conference Centre and is directly accessible from the main hall. It also benefits from its own loading dock. With a solid coated oak flooring, this hall is ideal for the organisation of exhibitions, conferences or dinners. The Hall 1 also provides access to Hall 7. It is frequently used for dinners, cocktails and conferences during large-scale events in the Conference Centre. The hall is equipped with movable walls allowing for the formation of two meeting rooms suitable for 270 to 1,000 participants in theatre-style.