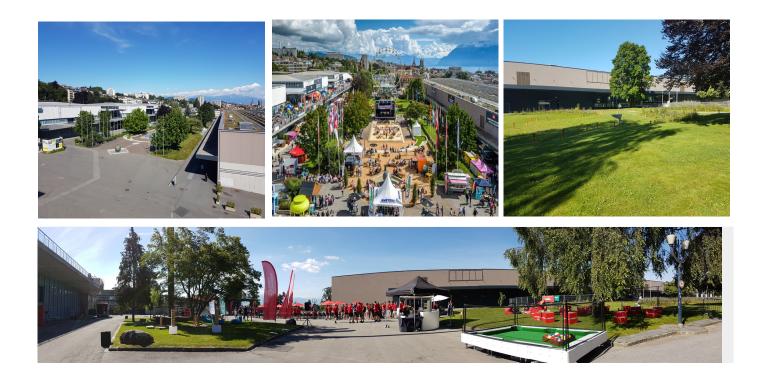

## **OUTDOOR SPACES**

Nestled in the heart of the site, the 12'000 sq.m of outdoor areas offer a green bower in the hearth of the city. Easily accessible from the halls «Sud», the Congress Center or the halls «Nord », the gardens are an ideal addition to your event.

The available areas can accomodate team building activities, entertainement zone or catering area. They can also be used as a logistical complement for the visitors (ticket desk, VIP, parking, deliveries)