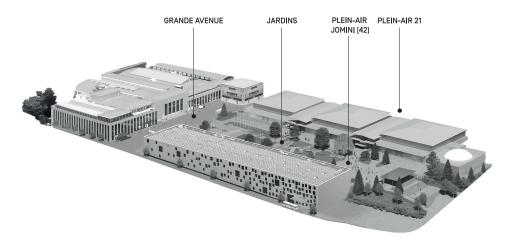

| AREAS                 |                     |
|-----------------------|---------------------|
| Grande Avenue         | 2862 m <sup>2</sup> |
| Jardins               | 5618 m <sup>2</sup> |
| Plein-Air Jomini (42) | 3464 m <sup>2</sup> |
| Plein-Air 21          | 3668 m <sup>2</sup> |
|                       |                     |