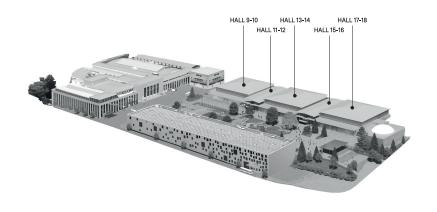

## HALLS «NORD»

Halls « Nord » are a group of halls bordering the gardens and spread over two levels.

The industrial style halls are varying size. They were designed with large logistical access to favour multi-activity uses. Isolated from the venue event activities, the halls welcome exhibitions as well as mid-term and long-term projects.

| LOWER LEVEL |                     |
|-------------|---------------------|
| Halle 9     | 2797 m²             |
| Halle 11    | 598 m²              |
| Halle 13    | 2638 m²             |
| Halle 15    | 570 m²              |
| Halle 17    | 2663m²              |
| UPPER LEVEL |                     |
| Halle 10    | 2155 m²             |
| Halle 12    | 845 m²              |
| Halle 14    | 1855 m²             |
| Halle 16    | 845 m²              |
| Halle 18    | 2205 m <sup>2</sup> |