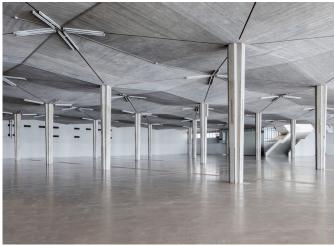

## HALLS «NORD»

Halls « Nord » are a group of halls bordering the gardens and spread over two levels.

The industrial style halls are varying size. They were designed with large logistical access to favour multi-activity uses. Isolated from the venue event activities, the halls welcome exhibitions as well as mid-term and long-term projects.