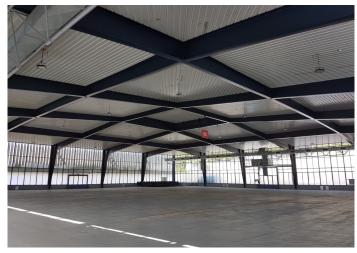

## HALLS «NORD»

Halls « Nord » are a group of halls bordering the gardens and spread over two levels.

The industrial style halls are varying size. They were designed with large logistical access to favour multi-activity uses. Isolated from the venue event activities, the halls welcome exhibitions as well as mid-term and long-term projects.