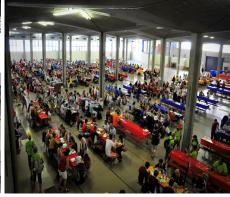

## HALLS «NORD»

Halls « Nord » are a group of halls bordering the gardens and spread over two levels.

The industrial style halls are varying size. They were designed with large logistical access to favour multi-activity uses. Isolated from the venue event activities, the halls welcome exhibitions as well as mid-term and long-term projects.