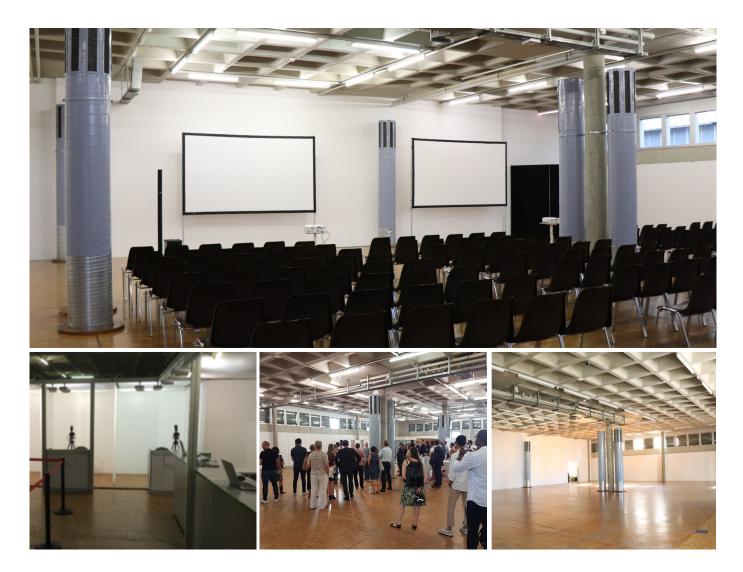

## **PAVILLON 8**

Pavillon 8 is a multipurpose space with level access. With 388 sq.m, this space welcome conferences, exhibitions as well as accreditation zones or logistical areas for events that are taking place in the Congress Center .

With 3 entrances directly from the yard, this space is particularly convenient to welcome exhibitors or visitors.

Theater 294 seats

School Banquet 156 seats 280 seats Cocktail

388 places

#### INFRASTRUCTURE AND FIXED EQUIPMENT

- Direct access
- Heating / ventilation
- Wifi
- MOBILE EQUIPMENT
- Stage
- Tables and chairs
- Sound system
- Double projection system
- Lectern

These descriptions do not constitute a contractual document.The information, room capacity, pictures and plans are provided for information purposes.