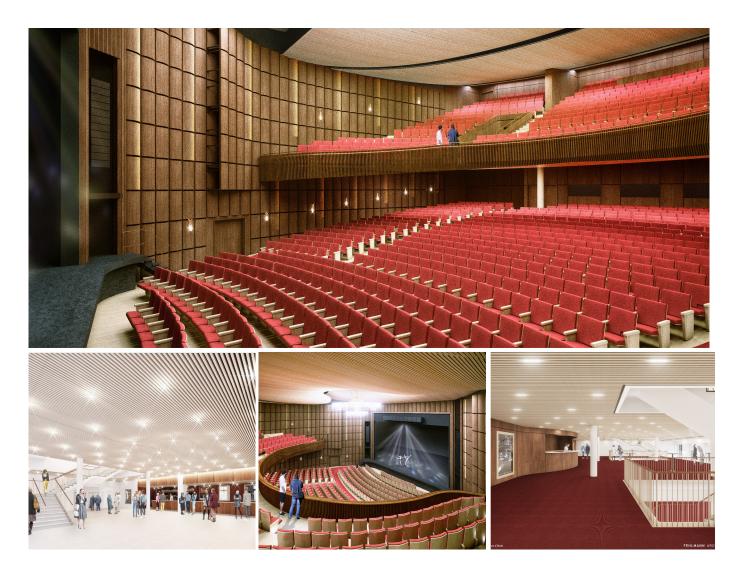

# **BEAULIEU** THEATRE

The Beaulieu Theatre is a fully equipped performance hall with state-of-the-art technical equipment. It offers 1,600 seats over two levels (stalls and balcony).

Its foyer spaces are spread over four levels, and are ideal for coffee breaks and aperitif. The top floor has a terrace with a magnificent view of the Beaulieu gardens, the Alps and the Lausanne Cathedral. The theatre spaces are accessible from outside the building, from the car park, and directly from the adjoining conference spaces.

# BEAULIEU THEATRE

| TECHNICAL DATA |                                                                        |
|----------------|------------------------------------------------------------------------|
| Stage          | Opening of stage area 14m;<br>depth of stage adjustable from 13 to 17m |
| Stalls         | 1,019 seats<br>(including 102 folding seats and 9 seats for PRM)       |
| Balcony        | 608 seats<br>(Including 47 folding seats)                              |
| Boxes          | 102 seats over<br>10 boxes                                             |

## INFRASTRUCTURE AND FIXED EQUIPMENT

- Direct access from underground car park and main hall
- Heating/ventilation
- Adjacent spaces for coffee/meal breaks
- Fixed stage and seats
- Sound and light equipment in accordance with the technical sheet
- Cloakrooms
- Welcome desks
- WiFi