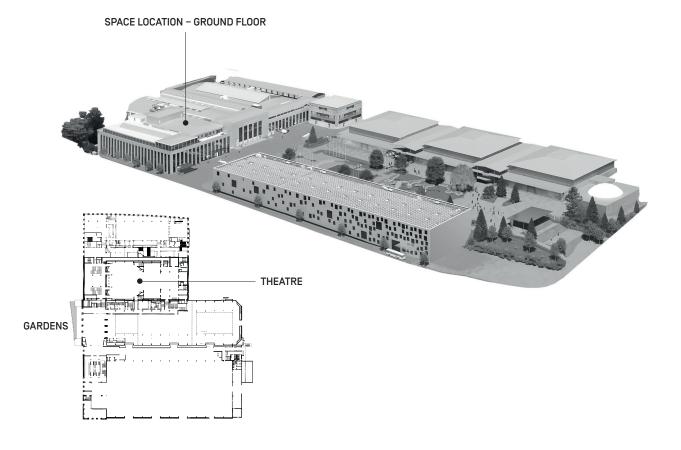

|
| Boxes          | 102 seats over<br>10 boxes                                             |

This description does not constitute a contractual document. Information, room capacities, photographs and plans are provided for information only.

## INFRASTRUCTURE AND FIXED EQUIPMENT

- Direct access from underground car park and main hall
- Heating/ventilation
- Adjacent spaces for coffee/meal breaks
- Fixed stage and seats
- Sound and light equipment in accordance with the technical sheet
- Cloakrooms
- Welcome desks
- WiFi

### MOBILE EQUIPMENT

- Committee tables
- Lectern
- Projection system
- Digital signage

### FREIGHT ELEVATOR

- Dimensions: 2.40m width (door 2.10m), 5.85m depth, 2.50m height
- Load: 5,000kg
- Height of adjustable loading dock: 0.6 > 1.40m



Beaulieu SA Avenue des Bergières 10 CH-1004 Lausanne www.beaulieu-lausanne.com

#### **ROOM SITUATION**