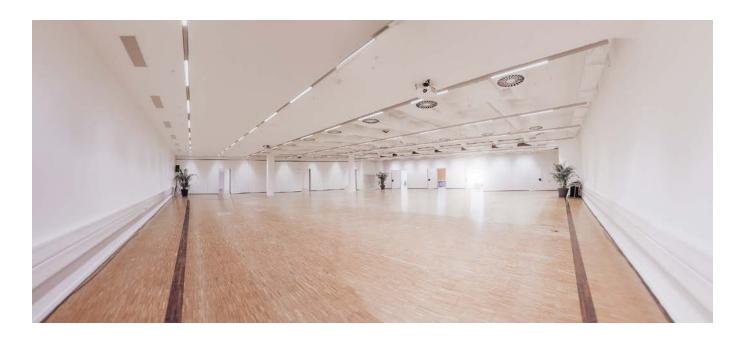

# **BARCELONE**

The Barcelone room is a versatile, modular space, primarily designed for conferences, meetings and catering events. It is equipped with a movable partition, allowing for a separate reception area. Directly connected to the Saint-Moritz room, it offers all the facilities needed to host conferences, catered events or exhibitions. With their movable, soundproof partition walls, the two spaces can be seamlessly merged into a single reception area.

| FEATURES          |                    |
|-------------------|--------------------|
| Level             | 2                  |
| Total usable area | 500 m <sup>2</sup> |
| Height            | 2.9 m - 3.3 m      |
| Floor covering    | Parquet            |
| Floor load        | 300 kg/m²          |
| Lift access       | Yes                |
| PRM access        | Yes                |
|                   |                    |