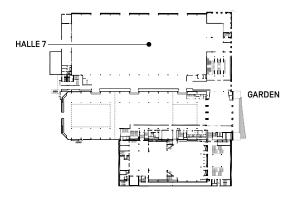

## HALLE 6-7

Hall 6-7 is a versatile, multi-purpose space with direct access from the central hall, as well as a private outside entrance. The ceiling structure offers a wide range of possibilities for hanging and partitioning the area, allowing for flexible use of the space. A comprehensive network of channels facilitates the installation of electrical, water, and IT systems to suit a variety of needs. The hall regularly hosts general meetings, exhibitions, sport events, and corporate parties. Ideally situated at the heart of the main building, Hall 6-7 is easily interconnected with Hall 1 as well as the Sydney and Seoul conference rooms, allowing conferences and exhibitions to be combined on one floor. On the second floor, the Turin and London conference rooms offer uninterrupted views of the hall and are frequently used as technical control rooms or steering offices for events hosted in Hall 6-7.