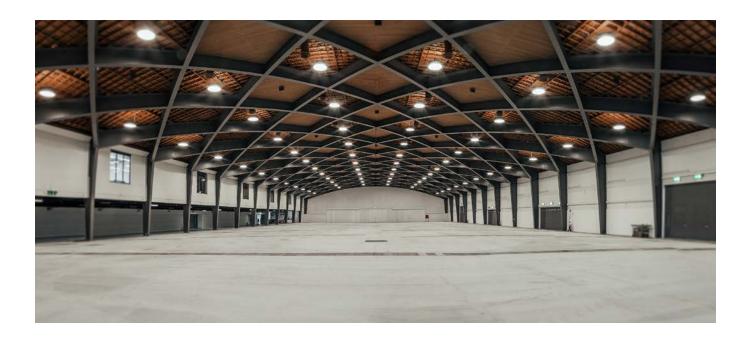

## HALLE 6-7

Hall 6-7 is a versatile, multi-purpose space with direct access from the central hall, as well as a private outside entrance. The ceiling structure offers a wide range of possibilities for hanging and partitioning the area, allowing for flexible use of the space. A comprehensive network of channels facilitates the installation of electrical, water, and IT systems to suit a variety of needs. The hall regularly hosts general meetings, exhibitions, sport events, and corporate parties. Ideally situated at the heart of the main building, Hall 6-7 is easily interconnected with Hall 1 as well as the Sydney and Seoul conference rooms, allowing conferences and exhibitions to be combined on one floor. On the second floor, the Turin and London conference rooms offer uninterrupted views of the hall and are frequently used as technical control rooms or steering offices for events hosted in Hall 6-7.