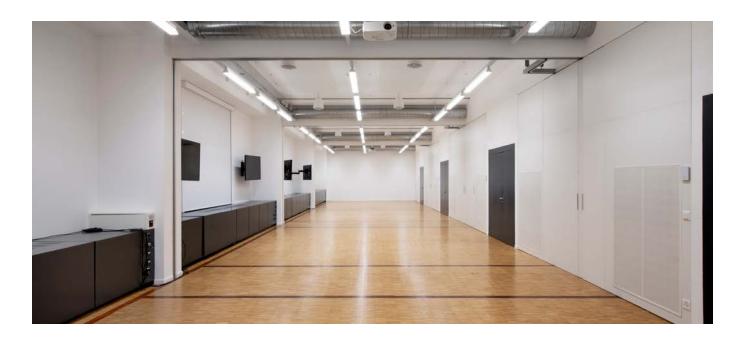

# LONDRES

The Londres room consists of four versatile modules of varying sizes [AB, ABC, ABCD] which can be used independently or combined, making it ideal for conferences, workshops or even exams. The modules can be tailored to meet your specific technical and layout requirements. Each room is equipped with fixed, interconnectable projection systems, enabling a seamless transition from one large space to four individual modules on the same day. This space also makes the perfect breakout room for conferences or corporate events.

Training 18 seats (A) 80 seats (ABCD)

Exams 30 seats (ABCD)

Theatre 50 seats (A) 170 seats (ABCD)

Cocktail reception 150 seats (ABCD)

**LONDRES** 