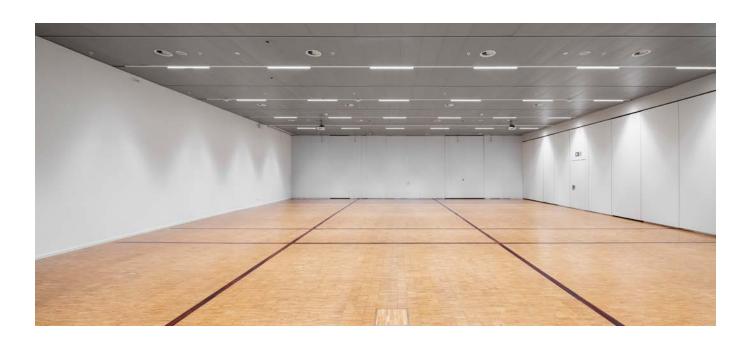

**SEOUL** 

The Seoul Room is directly accessible from the central hall and features a dedicated loading bay. With its vitrified solid oak parquet flooring, it's perfectly suited for hosting conferences, exhibitions or receptions. A rail system with movable partitions allows the adjoining space to be adjusted to suit the specific needs of each event. Hall 1 also includes a second modular space that can be created by a separate set of mobile walls —the Sydney Room—accommodating between 490 and 860 guests.

| FEATURES          |           |
|-------------------|-----------|
| Level             | 1         |
| Total usable area | 260 m²    |
| Height            | 3.8 m     |
| Floor covering    | Parquet   |
| Floor load        | 400 kg/m² |
| Lift access       | Yes       |
| PRM access        | Yes       |
|                   |           |

Training 110 seats

Theatre 230 seats

Banquet 200 seats

Cocktail reception 250 seats

**SEOUL** 