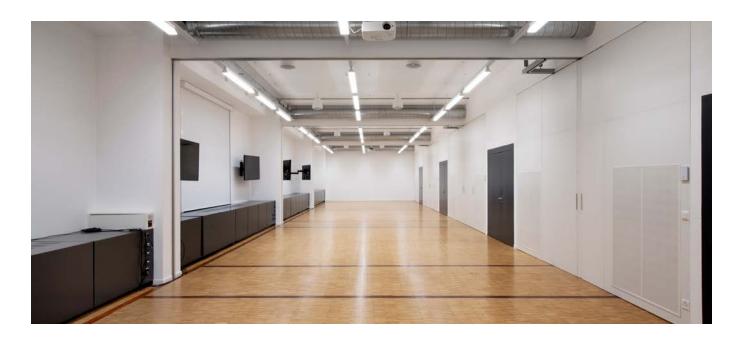

**TURIN** 

The Turin Room consists of four modules of varying sizes [AB, ABC, ABCD] which can be used individually or combined—ideal for hosting conferences, workshops or even exams. The modules can be tailored to meet your specific technical and layout requirements. Each room is equipped with fixed, interconnectable projection systems, enabling a seamless transition from one large space to four individual modules on the same day. This space is also the perfect breakout room for conferences or corporate events.

Training 18 seats (A) 90 seats (ABCD)

Exams 30 seats (ABCD)

Theatre 50 seats (A) 180 seats (ABCD)

Cocktail reception 150 seats (ABCD)

**TURIN** 